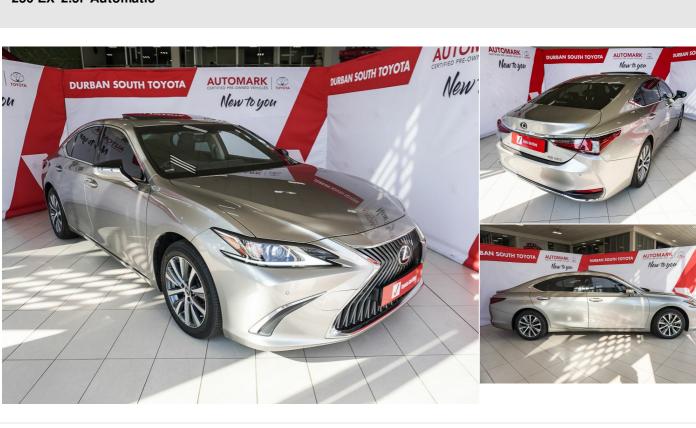

# 2019 Lexus ES

250 EX 2.51 Automatic

 $\left( \begin{array}{c} \\ \end{array} \right)$ 

Size

(.....)

Registered 2019 **Mileage** 68,129 km Engine Size

Transmission Automatic

sion F ic