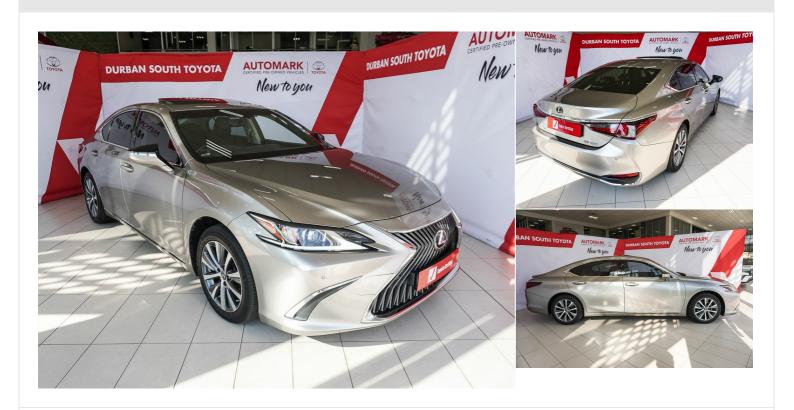

## 2019 Lexus ES

250 EX 2.5I Automatic

R 459,990

Registered 2019

Mileage 67,000 km

Engine Size

ze F

Fuel Type Petrol