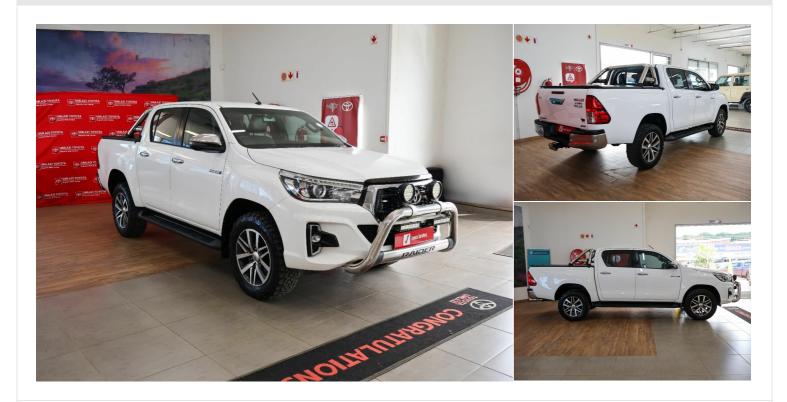

# 2019 Toyota Hilux

R 529,990

2.8GD-6 DOUBLE CAB 4X4 LEGEND 50 AUTO 2.8I

#### **Automatic**

Registered 2019

Mileage 110,339 km Engine Size

Fuel Type
Diesel

**Transmission**Automatic

Fuel Consumption N/A