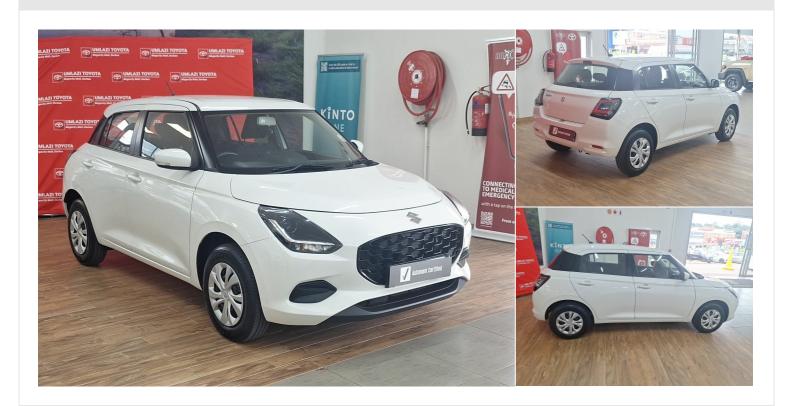

# 2025 Suzuki Swift

R 229,990

1.2 GL 1.2l Manual

Registered 2025

Mileage 15,339 km

1.2 |

Engine Size

Fuel Type N/A Transmission Manual Fuel Consumption N/A

### **Description**

Airbag - Driver & Passenger, Electric Mirrors, Air Conditioner, Bluetooth, Elec. Windows - Front & Back