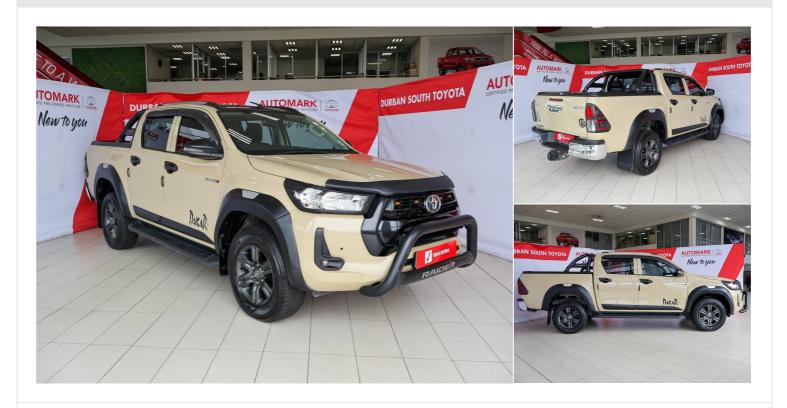

# 2022 Toyota Hilux

R 529,990

2.4GD-6 DOUBLE CAB RAIDER AUTO 2.4I Automatic

Registered 2022

Mileage 87,000 km **Engine Size** 2.4 |

Diesel

**Fuel Type** 

Transmission Automatic

#### **Description**

Connect Enabled,