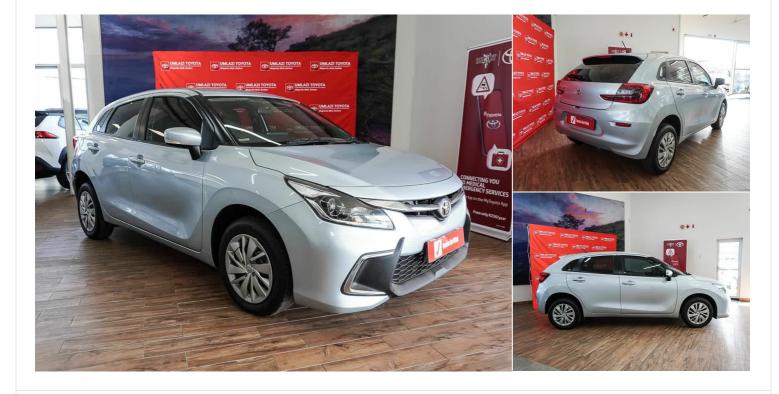

# 2024 Toyota Starlet

1.5 XI 1.5I Manual

(~)

Registered 2024 **Mileage** 34,683 km Engine Size

Fuel Type Petrol Transmission Manual Fuel Consumption