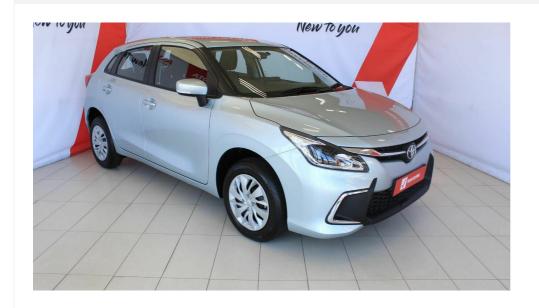

## **Toyota Starlet**

1.5 XI 1.5I Manual

R 255,990

Registered New Mileage 10 km Engine Size

Fuel Type Petrol Transmission Manual Fuel Consumption N/A