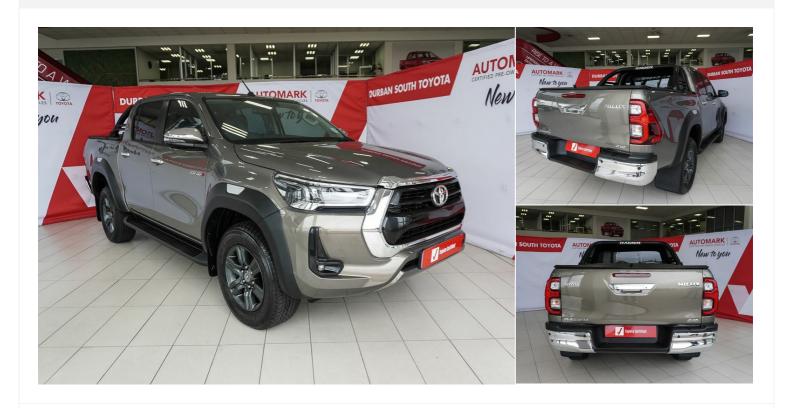

# 2024 Toyota Hilux

2.8GD-6 DOUBLE CAB 4X4 RAIDER AUTO 2.8I

**Automatic** 

Diesel

Registered

2024

Mileage

29,000 km

**Engine Size** 

2.8 |

Fuel Type

Transmission Automatic

**Fuel Consumption** N/A