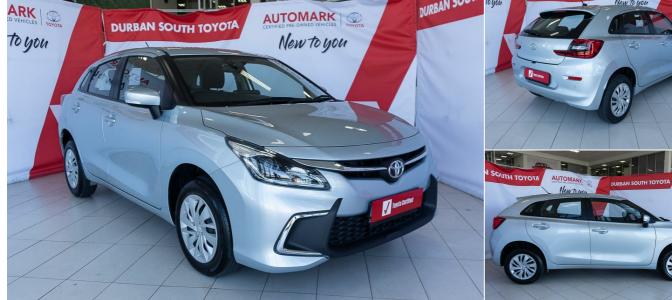

## 2024 Toyota Starlet

1.5 XI 1.5I Manual

PISP

DURBAN SOUTH

toyo

13

Registered 2024

Mileage 16,418 km **Engine Size** 1.51

Fuel Type Petrol

Transmission Manual

**Fuel Consumption** N/A