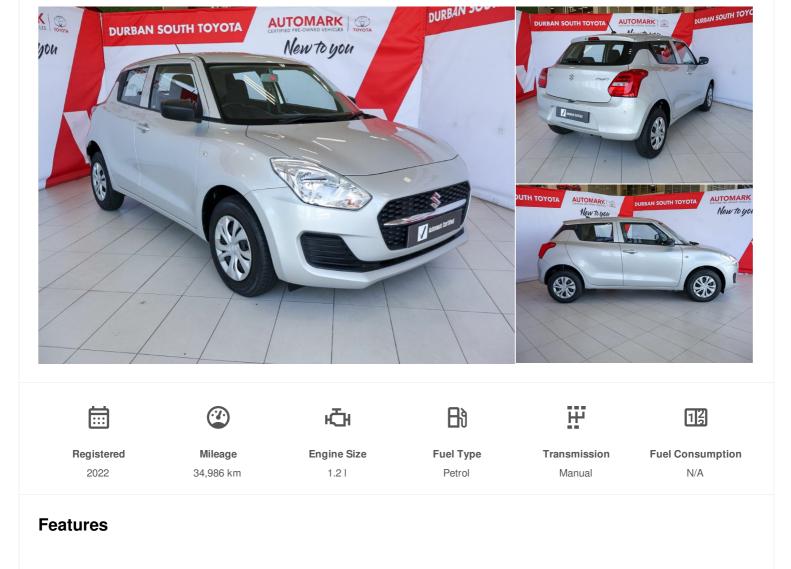

## 2022 Suzuki Swift

1.2 GA 1.2 Manual

| Toyota                                                       | Opening Hours |               |
|--------------------------------------------------------------|---------------|---------------|
| Durban South Toyota                                          | Monday        | 08:00 - 17:00 |
| 2 Prospecton Rd, 4113, Prospecton, South Africa 031 940 4465 | Tuesday       | 08:00 - 17:00 |
|                                                              | Wednesday     | 08:00 - 17:00 |
|                                                              | Thursday      | 08:00 - 17:00 |
|                                                              | Friday        | 08:00 - 17:00 |
|                                                              | Saturday      | 08:00 - 13:00 |
|                                                              | Sunday        | 10:00 - 13:00 |