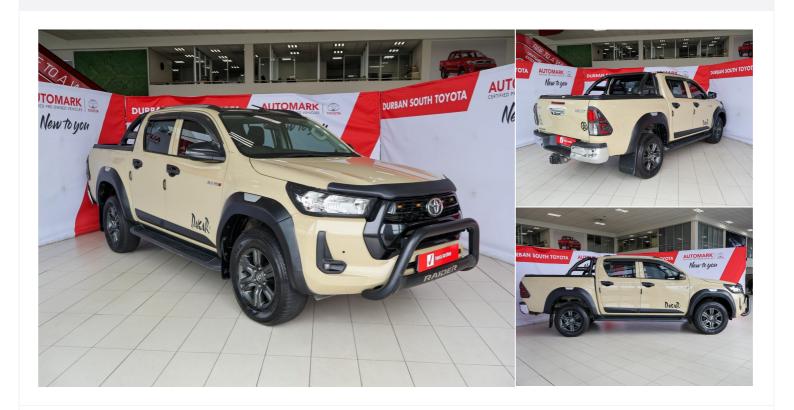

# 2022 Toyota Hilux

2.4GD-6 DOUBLE CAB RAIDER AUTO 2.4I Automatic

R 529,990

Registered 2022 Mileage 87,000 km

je

Engine Size

Fuel Type
Diesel

**Transmission**Automatic